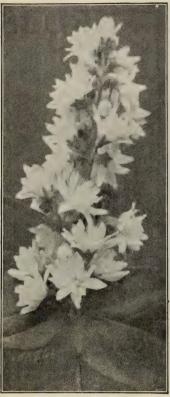

leaf axils in double, spicily fragrant flowers of chocolate red. 10c each; strong 2 and 3-year plants, 25c each.

Chionanthus Virginica (White Fringe)—A very showy shrub, growing to large size; with large, leathery shiny leaves, and lace-like white flowers borne in gracefully drooping panicles. 20c. Strong two and three-year-old plants, 40c each.

clusters of fine white flowers, succeeded by a fall crop of ornamental berries; the stem and branches turning to blood-red in winter. 15c each. Strong 2 and 3-year-old plants, 25c each.

Cydonia Japonica (Japan Quince)—Very early in spring this fine old shrub is completely covered with dazzling scarlet flowers; followed by small, quince-shaped fruits which are quite fragrant. Growth bushy and dense, with protecting thorns. 15c.



WHITE FRINGE.



DEUTZIA CRENATA, FL. PL.



- Boule de Niege—Pure white double flowers.
  Very dwarf. 20c. 2 and 3-year-old plants, 35c.
- Candidissima-Double pure white. 15c.
- Crenata—Distinct from all others; white. 15c.
  Crenata, fl. pl.—Double white tinged pink. 15c.
- Discolor Grandiflora—A large flowering double white, slightly tinted pink on reverse side. 20c. Strong 2 and 3-year-old plants, 35c.
- Gracilis (Slender Branched)—Dwarf growing, valuable for winter blooming in pots. 15c.
- Lemoinei—Large flowers of pure white borne in cone-shaped heads. 15c.
- Parviflora-Creamy white flowers. 15c.
- Watereri—Probably the most popular Deutzia.
   Flowers pure white. 15c.
- Unless noted, strong 2 and 3-year-old plants, 25c.

Eleagnus Longipes (Japan Oleaster)—A showy shrub of strong, bushy growth, wit